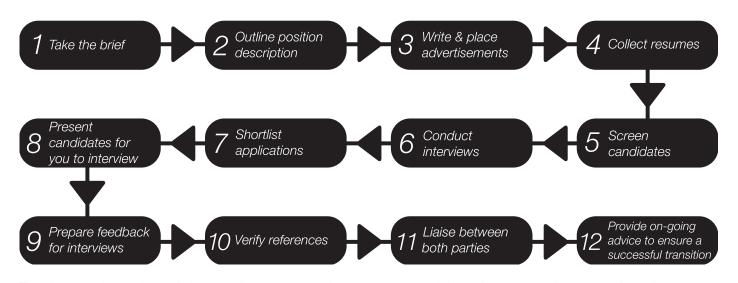

## THE RECRUITMENT PROCESS

The diagram above gives a brief snapshot of our recruitment process and the various stages that we go through.